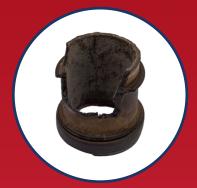

Ultimate Longevity: Heavy-duty design built for permanent installation, eliminating repeat replacements.

Complete Installation: Includes aftermarket seals (P/N 821071) for immediate use.

**Eliminate These Failures:** OEM doesent hold on resulting in cracking and deformation.