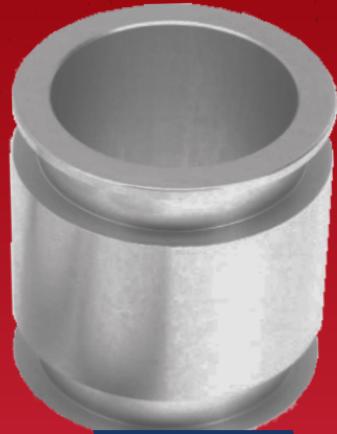

Seal Area Durability: Engineered to eliminate cracking and deformation, surpassing OEM performance.

**Enhanced Corrosion Protection:** Anodized coating ensures long-lasting resistance to rust and corrosion.

Ultimate Longevity: Heavy-duty design built for permanent installation, eliminating repeat replacements.

Complete Installation: Includes aftermarket seals (P/N 821071) for immediate use.

**Eliminate These Failures:** OEM doesent hold on resulting in cracking and deformation.

**OEM Seal Compatibility:** OEM seals (P/N 1547253) available separately for your convenience.

P/N 21434720MOD